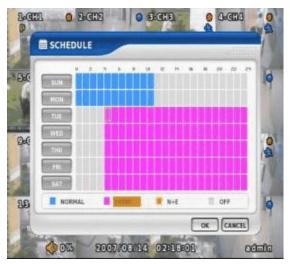

| KOBI K9 16CH 400 FRAME DVR | Specifications                                      |
|----------------------------|-----------------------------------------------------|
| Pentaplex                  | Simultaneous Playback, Search, Recording,<br>Backup |
| Compression                | Advanced H.264                                      |
| Live Display               | Real Time                                           |
| Recording Rate             | Real Time ( 400 Frames )                            |
| Recording Modes            | Normal, Event, Always + Event, Sensor, Schedule     |
| Recording Resolution       | 3 Levels of Resolution, 5 Levels of Quality         |
| Network                    | 10/100, Lan, Wan, Web, DHCP, DDNS, Static, Dynamic  |
| Search                     | Date and Time, Calender, Event, First and Last      |
| Audio                      | 4 Channel (G.723 Compression)                       |
| Storage                    | Max = 4 x 2000GB HDD                                |
| Remote Software            | CMS, Callback Agent, Web Viewer, PDA Viewer         |
| PTZ                        | Pan/Tilt, Zoom, Focus, Iris, Preset                 |
| Digital Zoom               | x 2                                                 |
| Spot Monitor               | 2 x Selectable Spot Monitor Outputs                 |