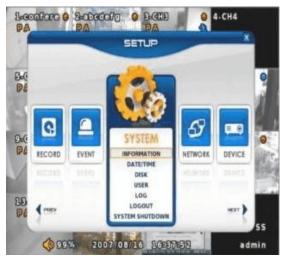

## KOBI K9 16ch Pro H.264 DVR

- Pentaplex Operation
- Real Time Recording Stand Alone DVR
- Mouse Control
- Easy operation with IR Remote Control
- Powerful Network Operation (PDA, CMS, Web Viewer)
- Backup via CD/DVD-RW, USB, External USB HDD, Removable HDD and Network
- 2 x Selectable Spot Monitor Outputs
- 24 Month Warranty
- NAS Storage Backup

| KOBI K9 16CH 400 FRAME DVR | Specifications                                      |
|----------------------------|-----------------------------------------------------|
| Pentaplex                  | Simultaneous Playback, Search, Recording,<br>Backup |
| Compression                | Advanced H.264                                      |
| Live Display               | Real Time                                           |
| Recording Rate             | Real Time ( 400 Frames )                            |
| Recording Modes            | Normal, Event, Always + Event, Sensor, Schedule     |
| Recording Resolution       | 3 Levels of Resolution, 5 Levels of Quality         |
| Network                    | 10/100, Lan, Wan, Web, DHCP, DDNS, Static, Dynamic  |
| Search                     | Date and Time, Calender, Event, First and Last      |
| Audio                      | 4 Channel (G.723 Compression)                       |
| Storage                    | Max = 4 x 2000GB HDD                                |
| Remote Software            | CMS, Callback Agent, Web Viewer, PDA Viewer         |
| PTZ                        | Pan/Tilt, Zoom, Focus, Iris, Preset                 |
| Digital Zoom               | x 2                                                 |
| Spot Monitor               | 2 x Selectable Spot Monitor Outputs                 |