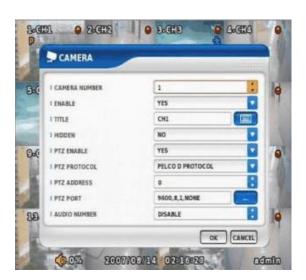

| KOBI K9 16CH 400 FRAME DVR | Specifications                                      |
|----------------------------|-----------------------------------------------------|
| Pentaplex                  | Simultaneous Playback, Search, Recording,<br>Backup |
| Compression                | Advanced H.264                                      |
| Live Display               | Real Time                                           |
| Recording Rate             | Real Time ( 400 Frames )                            |
| Recording Modes            | Normal, Event, Always + Event, Sensor, Schedule     |
| Recording Resolution       | 3 Levels of Resolution, 5 Levels of Quality         |
| Network                    | 10/100, Lan, Wan, Web, DHCP, DDNS, Static, Dynamic  |
| Search                     | Date and Time, Calender, Event, First and Last      |
| Audio                      | 4 Channel (G.723 Compression)                       |
| Storage                    | Max = 4 x 2000GB HDD                                |
| Remote Software            | CMS, Callback Agent, Web Viewer, PDA Viewer         |
| PTZ                        | Pan/Tilt, Zoom, Focus, Iris, Preset                 |
| Digital Zoom               | x 2                                                 |
| Spot Monitor               | 2 x Selectable Spot Monitor Outputs                 |