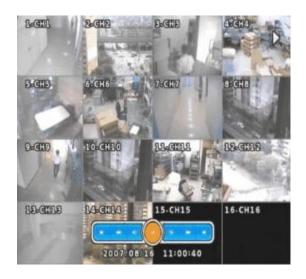

## KOBI K9 16ch Pro H.264 DVR

- Pentaplex Operation
- Real Time Recording Stand Alone DVR
- Mouse Control
- Easy operation with IR Remote Control
- Powerful Network Operation (PDA, CMS, Web Viewer)
- Backup via CD/DVD-RW, USB, External USB HDD, Removable HDD and Network
- 2 x Selectable Spot Monitor Outputs
- 24 Month Warranty
- NAS Storage Backup

| KOBI K9 16CH 400 FRAME DVR | Specifications                                      |
|----------------------------|-----------------------------------------------------|
| Pentaplex                  | Simultaneous Playback, Search, Recording,<br>Backup |
| Compression                | Advanced H.264                                      |
| Live Display               | Real Time                                           |
| Recording Rate             | Real Time ( 400 Frames )                            |
| Recording Modes            | Normal, Event, Always + Event, Sensor, Schedule     |
| Recording Resolution       | 3 Levels of Resolution, 5 Levels of Quality         |
| Network                    | 10/100, Lan, Wan, Web, DHCP, DDNS, Static, Dynamic  |
| Search                     | Date and Time, Calender, Event, First and Last      |
| Audio                      | 4 Channel (G.723 Compression)                       |
| Storage                    | Max = 4 x 2000GB HDD                                |
| Remote Software            | CMS, Callback Agent, Web Viewer, PDA Viewer         |
| PTZ                        | Pan/Tilt, Zoom, Focus, Iris, Preset                 |
| Digital Zoom               | x 2                                                 |
| Spot Monitor               | 2 x Selectable Spot Monitor Outputs                 |